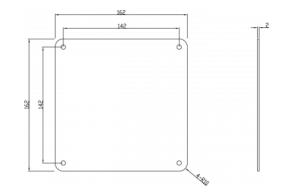

#### DETAILS

PRODUCT CODE W26SSS

**DIMENSIONS** 162mm x 162mm

**DOOR THICKNESS** Suits 35-50mm Doors

**FIXING** Visible

MATERIAL 304 Grade Stainless Steel

### FINISHES

Polished Stainless Steel (PSS) Satin Black (SBL) Satin Antique Bronze (SABZ) Satin Antique Brass (SAB) Satin Stainless Steel (SSS) Gun Metal (GM) Satin Nickel (SN) Satin Gold (SG) Polished Gold (PGL) OVERALL THICKNESS 2mm