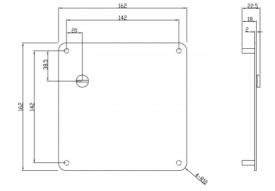

#### DETAILS

PRODUCT CODE W24LHSSS

DIMENSIONS 162mm x 162mm

DOOR THICKNESS Suits 35-50mm Doors

FIXING Concealed

HANDING Left or Right

OVERALL THICKNESS 2mm

**PRODUCT SERIES** W Radius Corner Plate Door Furniture

WARRANTIES 25 Years Mechanical

NOTES Product code identifies LH SSS finish