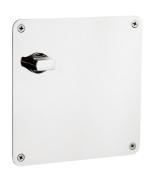

# W RADIUS CORNER PLATE DOOR FURNITURE PLATE TURNSNIB PUSH

## **DETAILS**

PRODUCT CODE

W23LHSSS

**DIMENSIONS** 

162mm x 162mm

DOOR THICKNESS

Suits 35-50mm Doors

FIXING

Visible

**HANDING** 

Left or Right

## MATERIAL

304 Grade Stainless Steel