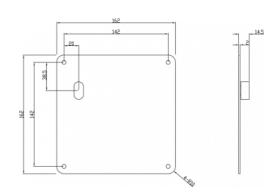

## **DETAILS**

PRODUCT CODE

W23LHSSS

**DIMENSIONS** 

162mm x 162mm

DOOR THICKNESS

Suits 35-50mm Doors

FIXING

#### **OVERALL THICKNESS**

2mm