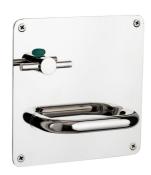

# W RADIUS CORNER PLATE DOOR FURNITURE PLATE INDICATING HOSPITAL TURN 50 LEVER

## **DETAILS**

PRODUCT CODE

W10HI50LHSSS

**DIMENSIONS** 

162mm x 162mm

DOOR THICKNESS

Suits 35-50mm Doors

FIXING

Visible

**HANDING** 

Left or Right

### PRODUCT SERIES

W Radius Corner Plate Door Furniture

#### NOTES

Product code identifies LH SSS finish