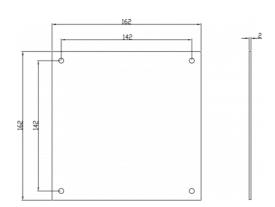

# **DETAILS**

PRODUCT CODE

T26SSS

**DIMENSIONS** 

162mm x 162mm

**DOOR THICKNESS** 

Suits 35-50mm Doors

FIXING

### **OVERALL THICKNESS**

2mm