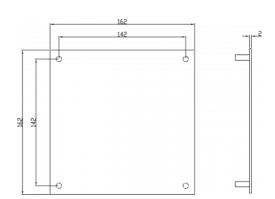

# T SQUARE CORNER PLATE DOOR FURNITURE PLATE PUSH

### **DETAILS**

### PRODUCT CODE

T25SSS

### **DIMENSIONS**

162mm x 162mm

#### **DOOR THICKNESS**

Suits 35-50mm Doors

#### FIXING

Concealed

### MATERIAL

304 Grade Stainless Steel

# **FINISHES**

Satin Gold (SG)
Polished Gold (PGL)

Polished Stainless Steel (PSS)
Satin Black (SBL)
Satin Antique Bronze (SABZ)
Satin Antique Brass (SAB)
Satin Stainless Steel (SSS)
Gun Metal (GM)
Satin Nickel (SN)

### **OVERALL THICKNESS**

2mm

### PRODUCT SERIES

T Square Corner Plate Door Furniture

### WARRANTIES

25 Years Mechanical

### NOTES

Product code identifies SSS finish

# CERTIFICATIONS