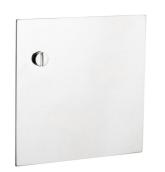

## T SQUARE CORNER PLATE DOOR FURNITURE EMERGENCY RELEASE PUSH

DETAILS

PRODUCT CODE T24LHSSS

DIMENSIONS 162mm x 162mm

DOOR THICKNESS Suits 35-50mm Doors

FIXING Concealed

HANDING Left or Right

## FINISHES

Polished Stainless Steel (PSS) Satin Black (SBL) Satin Antique Bronze (SABZ) Satin Antique Brass (SAB) Satin Stainless Steel (SSS) Gun Metal (GM) Satin Nickel (SN) Satin Gold (SG) Polished Gold (PGL) MATERIAL 304 Grade Stainless Steel

OVERALL THICKNESS 2mm

**PRODUCT SERIES** T Square Corner Plate Door Furniture

WARRANTIES 25 Years Mechanical

NOTES Product code identifies LH SSS finish