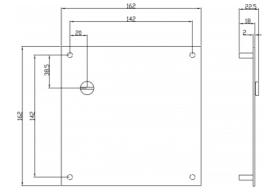

## T SQUARE CORNER PLATE DOOR FURNITURE EMERGENCY RELEASE PUSH

DETAILS

PRODUCT CODE T24LHSSS

DIMENSIONS 162mm x 162mm

DOOR THICKNESS Suits 35-50mm Doors

FIXING Concealed

HANDING Left or Right

OVERALL THICKNESS 2mm

**PRODUCT SERIES** T Square Corner Plate Door Furniture

WARRANTIES 25 Years Mechanical

NOTES Product code identifies LH SSS finish