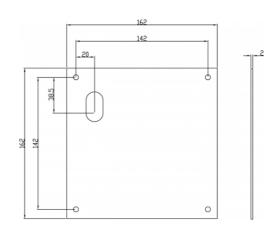

# T SQUARE CORNER PLATE DOOR FURNITURE CYLINDER HOLE PUSH

## **DETAILS**

# PRODUCT CODE

T22LHSSS

#### **DIMENSIONS**

162mm x 162mm

## DOOR THICKNESS

Suits 35-50mm Doors

#### FIXING

Visible

## **HANDING**

Left or Right

# **FINISHES**

Polished Stainless Steel (PSS)
Satin Black (SBL)
Satin Antique Bronze (SABZ)
Satin Antique Brass (SAB)
Satin Stainless Steel (SSS)
Gun Metal (GM)
Satin Nickel (SN)
Satin Gold (SG)
Polished Gold (PGL)

# MATERIAL

304 Grade Stainless Steel

#### **OVERALL THICKNESS**

2mm

## PRODUCT SERIES

T Square Corner Plate Door Furniture

## WARRANTIES

25 Years Mechanical

#### NOTES

Product code identifies LH SSS finish

# **CERTIFICATIONS**