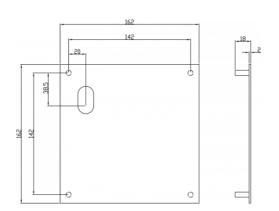

## **DETAILS**

PRODUCT CODE

T21LHSSS

**DIMENSIONS** 

162mm x 162mm

DOOR THICKNESS

Suits 35-50mm Doors

FIXING

#### **OVERALL THICKNESS**

2mm