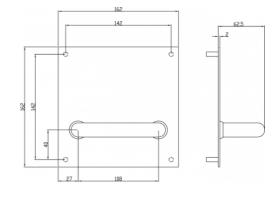

#### DETAILS

PRODUCT CODE T1590SSS

**DIMENSIONS** 162mm x 162mm

**DOOR THICKNESS** Suits 35-50mm Doors

FIXING Concealed

MATERIAL 304 Grade Stainless Steel

### FINISHES

Polished Stainless Steel (PSS) Satin Black (SBL) Satin Antique Bronze (SABZ) Satin Antique Brass (SAB) Satin Stainless Steel (SSS) Gun Metal (GM) Satin Nickel (SN) Satin Gold (SG) Polished Gold (PGL) OVERALL THICKNESS 2mm