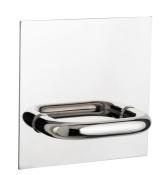

## T SQUARE CORNER PLATE DOOR FURNITURE PLAIN 90 PULL

#### DETAILS

PRODUCT CODE T1590SSS

**DIMENSIONS** 162mm x 162mm

**DOOR THICKNESS** Suits 35-50mm Doors

FIXING Concealed

MATERIAL 304 Grade Stainless Steel