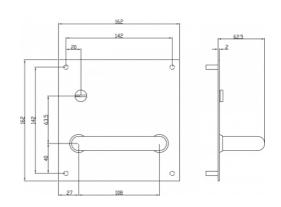

## **DETAILS**

PRODUCT CODE

T1490LHSSS

**DIMENSIONS** 

162mm x 162mm

DOOR THICKNESS

Suits 35-50mm Doors

FIXING

## MATERIAL

304 Grade Stainless Steel

**OVERALL THICKNESS** 

2mm