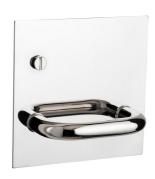

# T SQUARE CORNER PLATE DOOR FURNITURE EMERGENCY RELEASE 90 PULL

## **DETAILS**

PRODUCT CODE

T1490LHSSS

**DIMENSIONS** 

162mm x 162mm

DOOR THICKNESS

Suits 35-50mm Doors

FIXING

### PRODUCT SERIES

T Square Corner Plate Door Furniture