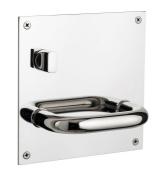

## T SQUARE CORNER PLATE DOOR FURNITURE TURNSNIB 90 PULL

#### DETAILS

PRODUCT CODE T1390LHSSS

**DIMENSIONS** 162mm x 162mm

DOOR THICKNESS Suits 35-50mm Doors

**FIXING** Visible

**HANDING** Left or Right

#### FINISHES

Polished Stainless Steel (PSS) Satin Black (SBL) Satin Antique Bronze (SABZ) Satin Antique Brass (SAB) Satin Stainless Steel (SSS) Gun Metal (GM) Satin Nickel (SN) Satin Gold (SG) Polished Gold (PGL) MATERIAL 304 Grade Stainless Steel