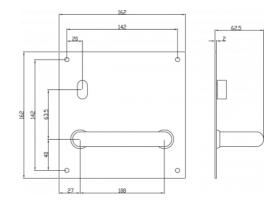

#### DETAILS

PRODUCT CODE T1390LHSSS

**DIMENSIONS** 162mm x 162mm

DOOR THICKNESS Suits 35-50mm Doors

**FIXING** Visible

**HANDING** Left or Right

OVERALL THICKNESS 2mm

**PRODUCT SERIES** T Square Corner Plate Door Furniture

WARRANTIES 25 Years Mechanical

NOTES Product code identifies LH SSS finish