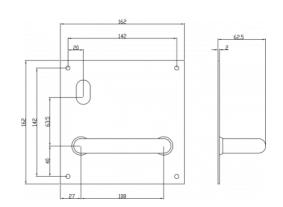

## **DETAILS**

PRODUCT CODE

T1290LHSSS

**DIMENSIONS** 

162mm x 162mm

DOOR THICKNESS

Suits 35-50mm Doors

FIXING

#### **OVERALL THICKNESS**

2mm