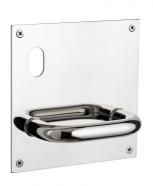

# T SQUARE CORNER PLATE DOOR FURNITURE CYLINDER HOLE 90 PULL

## **DETAILS**

PRODUCT CODE

T1290LHSSS

**DIMENSIONS** 

162mm x 162mm

DOOR THICKNESS

Suits 35-50mm Doors

FIXING

Visible

HANDING

Left or Right

## MATERIAL

304 Grade Stainless Steel

#### **OVERALL THICKNESS**

2mm

## PRODUCT SERIES

T Square Corner Plate Door Furniture