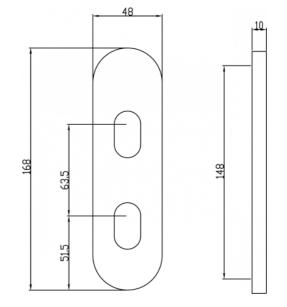

#### DETAILS

PRODUCT CODE S18SSS

**DIMENSIONS** 165mm x 46mm

**DOOR THICKNESS** Suits 32-50mm Doors

FIXING Concealed

MATERIAL 304 Grade Stainless Steel

## FINISHES

Polished Stainless Steel (PSS) Satin Black (SBL) Satin Antique Bronze (SABZ) Satin Antique Brass (SAB) Satin Stainless Steel (SSS) Gun Metal (GM) Satin Nickel (SN) Satin Gold (SG) Polished Gold (PGL) OVERALL THICKNESS 11.5mm