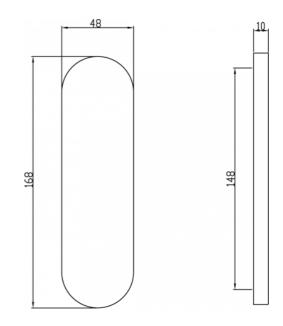

## **DETAILS**

PRODUCT CODE

S15SSS

**DIMENSIONS** 

165mm x 46mm

**DOOR THICKNESS** 

Suits 32-50mm Doors

FIXING

#### **OVERALL THICKNESS**

11.5mm