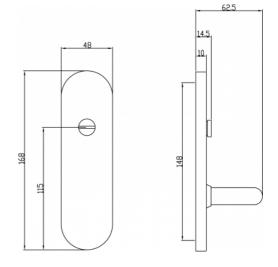

#### DETAILS

PRODUCT CODE S14SSS

**DIMENSIONS** 165mm x 46mm

**DOOR THICKNESS** Suits 32-50mm Doors

FIXING Concealed

MATERIAL 304 Grade Stainless Steel

### FINISHES

Polished Stainless Steel (PSS) Satin Black (SBL) Satin Antique Bronze (SABZ) Satin Antique Brass (SAB) Satin Stainless Steel (SSS) Gun Metal (GM) Satin Nickel (SN) Satin Gold (SG) Polished Gold (PGL) OVERALL THICKNESS 11.5mm