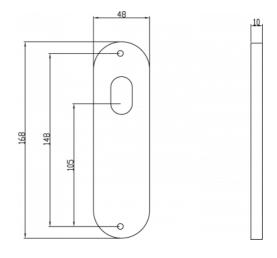

#### DETAILS

PRODUCT CODE S12SSS

**DIMENSIONS** 165mm x 46mm

**DOOR THICKNESS** Suits 32-50mm Doors

**FIXING** Visible

MATERIAL 304 Grade Stainless Steel

#### FINISHES

Polished Stainless Steel (PSS) Satin Black (SBL) Satin Antique Bronze (SABZ) Satin Antique Brass (SAB) Satin Stainless Steel (SSS) Gun Metal (GM) Satin Nickel (SN) Satin Gold (SG) Polished Gold (PGL) OVERALL THICKNESS 11.5mm