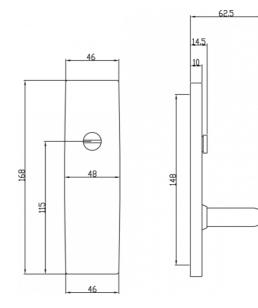

## **DETAILS**

PRODUCT CODE

R14SSS

**DIMENSIONS** 

165mm x 46mm

**DOOR THICKNESS** 

Suits 32-50mm Doors

FIXING

25 Years Mechanical

PRODUCT SERIES

WARRANTIES

**OVERALL THICKNESS** 

NOTES

11.5mm

Product code identifies SSS finish

R Rectangular Plate Door Furniture