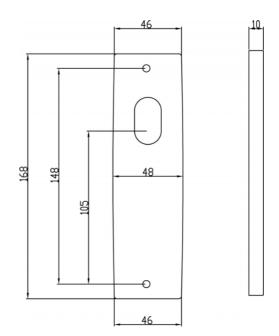

## **DETAILS**

PRODUCT CODE

R12SSS

**DIMENSIONS** 

165mm x 46mm

**DOOR THICKNESS** 

Suits 32-50mm Doors

FIXING

### **OVERALL THICKNESS**

11.5mm