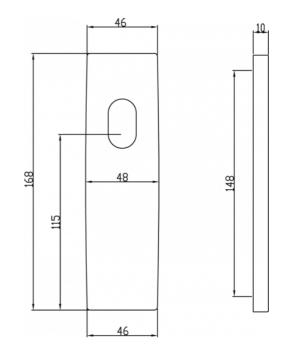

### DETAILS

PRODUCT CODE R11SSS

**DIMENSIONS** 165mm x 46mm

**DOOR THICKNESS** Suits 32-50mm Doors

FIXING Concealed

MATERIAL 304 Grade Stainless Steel

#### FINISHES

Polished Stainless Steel (PSS) Satin Black (SBL) Satin Antique Bronze (SABZ) Satin Antique Brass (SAB) Satin Stainless Steel (SSS) Gun Metal (GM) Satin Nickel (SN) Satin Gold (SG) Polished Gold (PGL) OVERALL THICKNESS 11.5mm