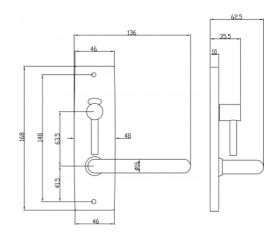

## R RECTANGULAR PLATE DOOR FURNITURE INDICATING DISABLED TURN 50 LEVER

## **DETAILS**

PRODUCT CODE

R10DI50SSS

**DIMENSIONS** 

165mm x 46mm

DOOR THICKNESS

Suits 32-50mm Doors

FIXING

304 Grade Stainless Steel

**OVERALL THICKNESS** 

11.5mm

PRODUCT SERIES

R Rectangular Plate Door Furniture

WARRANTIES

25 Years Mechanical

NOTES