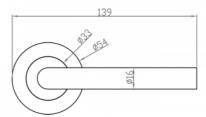

Satin Gold (SG)

Polished Gold (PGL)

**OVERALL DIAMETER** 

54mm

**OVERALL THICKNESS** 

10mm

PRODUCT SERIES

B Round Rose Door Furniture