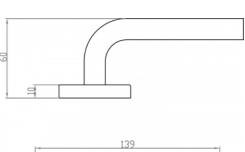

## **DETAILS**

PRODUCT CODE

B0152SSS

DOOR THICKNESS

Suits 32-50mm Doors

Concealed 38mm-41mm horizontal bolt through fixing

HANDING

Non-Handed

Satin Gold (SG)

Polished Gold (PGL)

**OVERALL DIAMETER** 

54mm

**OVERALL THICKNESS** 

10mm

PRODUCT SERIES

B Round Rose Door Furniture