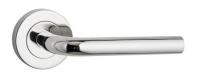

## B ROUND ROSE DOOR FURNITURE PASSAGE SET 52 LEVER

MATERIAL

304 Grade Stainless Steel

**FINISHES** 

Polished Stainless Steel (PSS) Satin Black (SBL) Satin Antique Bronze (SABZ) Satin Antique Brass (SAB)

Satin Stainless Steel (SSS)

Gun Metal (GM)

Satin Nickel (SN)

Satin Gold (SG)

Polished Gold (PGL)

**OVERALL DIAMETER** 

54mm

**OVERALL THICKNESS** 

10mm

PRODUCT SERIES

B Round Rose Door Furniture