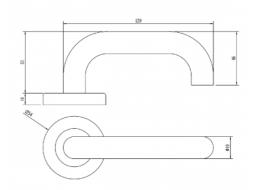

## **DETAILS**

PRODUCT CODE

B0151SSS

DOOR THICKNESS

Suits 32-50mm Doors

Concealed 38mm-41mm horizontal bolt through fixing

HANDING

Non-Handed

MATERIAL

304 Grade Stainless Steel

**OVERALL DIAMETER** 

**OVERALL THICKNESS** 

10mm

54mm

PRODUCT SERIES

B Round Rose Door Furniture