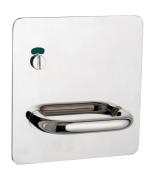

# W RADIUS CORNER PLATE DOOR FURNITURE PLATE INDICATING EMERGENCY RELEASE 50 LEVER

## **DETAILS**

PRODUCT CODE

W04I50LHSSS

**DIMENSIONS** 

162mm x 162mm

DOOR THICKNESS

Suits 35-50mm Doors

FIXING

Concealed

**HANDING** 

Left or Right

## MATERIAL

304 Grade Stainless Steel

#### **OVERALL THICKNESS**

2mm