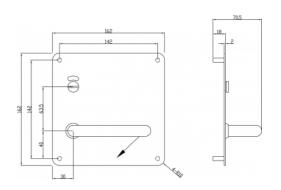

## **DETAILS**

PRODUCT CODE

W04I50LHSSS

**DIMENSIONS** 

162mm x 162mm

DOOR THICKNESS

Suits 35-50mm Doors

FIXING

#### **OVERALL THICKNESS**

2mm