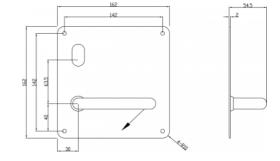

#### DETAILS

PRODUCT CODE W0250LHSSS

DIMENSIONS 162mm x 162mm

DOOR THICKNESS Suits 35-50mm Doors

**FIXING** Visible

HANDING Left or Right

OVERALL THICKNESS 2mm

**PRODUCT SERIES** W Radius Corner Plate Door Furniture

WARRANTIES 25 Years Mechanical

**NOTES** Product code identifies LH SSS finish