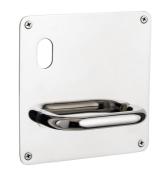

#### DETAILS

PRODUCT CODE W0250LHSSS

DIMENSIONS 162mm x 162mm

DOOR THICKNESS Suits 35-50mm Doors

**FIXING** Visible

HANDING Left or Right

#### FINISHES

Polished Stainless Steel (PSS) Satin Black (SBL) Satin Antique Bronze (SABZ) Satin Antique Brass (SAB) Satin Stainless Steel (SSS) Gun Metal (GM) Satin Nickel (SN) Satin Gold (SG) Polished Gold (PGL) MATERIAL 304 Grade Stainless Steel

OVERALL THICKNESS 2mm

**PRODUCT SERIES** W Radius Corner Plate Door Furniture

WARRANTIES 25 Years Mechanical

**NOTES** Product code identifies LH SSS finish