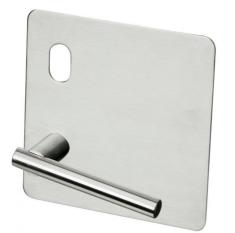

## W RADIUS CORNER PLATE DOOR FURNITURE PLATE CYLINDER HOLE 54 LEVER

#### DETAILS

PRODUCT CODE W0154LHSSS

DIMENSIONS 162mm x 162mm

DOOR THICKNESS Suits 35-50mm Doors

FIXING Concealed

HANDING Left or Right

### FINISHES

Polished Stainless Steel (PSS) Satin Black (SBL) Satin Antique Bronze (SABZ) Satin Antique Brass (SAB) Satin Stainless Steel (SSS) Gun Metal (GM) Satin Nickel (SN) Satin Gold (SG) Polished Gold (PGL) MATERIAL 304 Grade Stainless Steel

OVERALL THICKNESS 2mm

**PRODUCT SERIES** W Radius Corner Plate Door Furniture

WARRANTIES 25 Years Mechanical

NOTES Product code identifies LH SSS finish