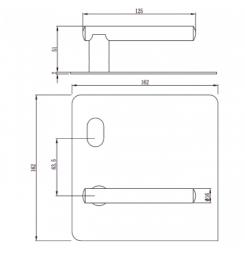

## W RADIUS CORNER PLATE DOOR FURNITURE PLATE CYLINDER HOLE 54 LEVER

#### DETAILS

PRODUCT CODE W0154LHSSS

DIMENSIONS 162mm x 162mm

DOOR THICKNESS Suits 35-50mm Doors

FIXING Concealed

HANDING Left or Right

OVERALL THICKNESS 2mm

**PRODUCT SERIES** W Radius Corner Plate Door Furniture

WARRANTIES 25 Years Mechanical

NOTES Product code identifies LH SSS finish