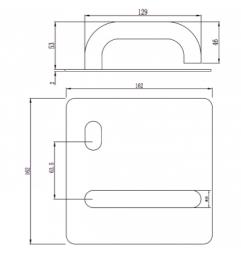

# W RADIUS CORNER PLATE DOOR FURNITURE PLATE CYLINDER HOLE 51 LEVER

#### DETAILS

PRODUCT CODE W0151LHSSS

DIMENSIONS 162mm x 162mm

DOOR THICKNESS Suits 35-50mm Doors

FIXING Concealed

HANDING Left or Right

OVERALL THICKNESS 2mm

**PRODUCT SERIES** W Radius Corner Plate Door Furniture

WARRANTIES 25 Years Mechanical

NOTES Product code identifies LH SSS finish