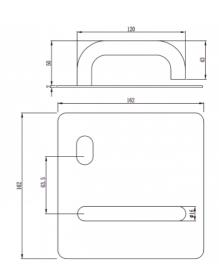

# W RADIUS CORNER PLATE DOOR FURNITURE PLATE CYLINDER HOLE 50 LEVER

## **DETAILS**

PRODUCT CODE

W0150LHSSS

**DIMENSIONS** 

162mm x 162mm

DOOR THICKNESS

Suits 35-50mm Doors

FIXING

#### **OVERALL THICKNESS**

2mm