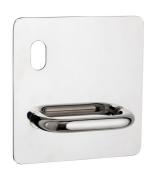

# W RADIUS CORNER PLATE DOOR FURNITURE PLATE CYLINDER HOLE 50 LEVER

## **DETAILS**

PRODUCT CODE

W0150LHSSS

**DIMENSIONS** 

162mm x 162mm

DOOR THICKNESS

Suits 35-50mm Doors

FIXING