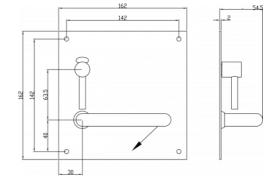

#### DETAILS

PRODUCT CODE T10DI50LHSSS

DIMENSIONS 162mm x 162mm

DOOR THICKNESS Suits 35-50mm Doors

**FIXING** Visible

**HANDING** Left or Right

OVERALL THICKNESS 2mm

**PRODUCT SERIES** T Square Corner Plate Door Furniture

WARRANTIES 25 Years Mechanical

NOTES Product code identifies LH SSS finish