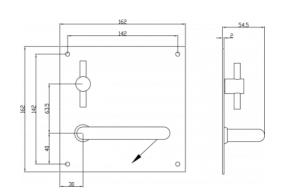

#### **DIMENSIONS**

162mm x 162mm

#### DOOR THICKNESS

Suits 35-50mm Doors

#### **OVERALL THICKNESS**

2mm