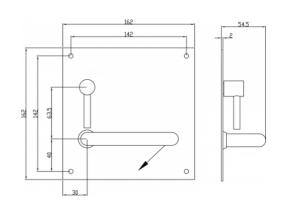

## **DIMENSIONS**

162mm x 162mm

#### DOOR THICKNESS

Suits 35-50mm Doors

#### **OVERALL THICKNESS**

2mm