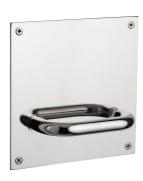

# T SQUARE CORNER PLATE DOOR FURNITURE PLAIN 50 LEVER

## **DETAILS**

PRODUCT CODE

T0650LHSSS

**DIMENSIONS** 

162mm x 162mm

**DOOR THICKNESS** 

Suits 35-50mm Doors

FIXING

## **FINISHES**

Polished Stainless Steel (PSS)
Satin Black (SBL)
Satin Antique Bronze (SABZ)
Satin Antique Brass (SAB)
Satin Stainless Steel (SSS)
Gun Metal (GM)
Satin Nickel (SN)
Satin Gold (SG)

Polished Gold (PGL)