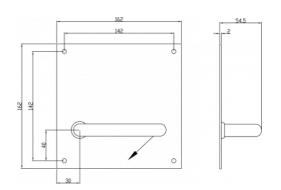

## **DETAILS**

PRODUCT CODE

T0650LHSSS

**DIMENSIONS** 

162mm x 162mm

**DOOR THICKNESS** 

Suits 35-50mm Doors

FIXING

#### **OVERALL THICKNESS**

2mm