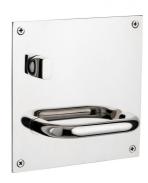

# T SQUARE CORNER PLATE DOOR FURNITURE TURNSNIB 50 LEVER

# **DETAILS**

PRODUCT CODE

T0350LHSSS

**DIMENSIONS** 

162mm x 162mm

**DOOR THICKNESS** 

Suits 35-50mm Doors

FIXING

### PRODUCT SERIES

T Square Corner Plate Door Furniture