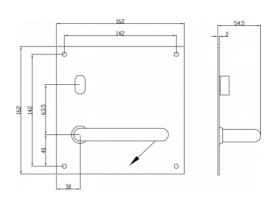

# **DETAILS**

PRODUCT CODE

T0350LHSSS

**DIMENSIONS** 

162mm x 162mm

**DOOR THICKNESS** 

Suits 35-50mm Doors

FIXING

#### **OVERALL THICKNESS**

2mm