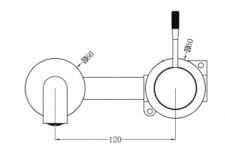

# **SOTTILE +** WALL BASIN MIXER KNURLED LEVER W/UP LEVER 160MM SPOUT

# **DETAILS**

# PRODUCT CODE

ST+WBMIU160 & UIWBWSSBMU

#### **DIMENSIONS**

172.5mm

## INCLUSIONS

Fixing Kit & In Wall Body

## INSTALLATION TYPE

Wall Mounted

## MATERIAL

304 Grade Stainless Steel

# **FINISHES**

Polished Stainless Steel (PSS) Satin Black (SBL) Satin Antique Bronze (SABZ) Satin Stainless Steel (SSS) Gun Metal (GM) Satin Gold (SG)

## **OVERALL DIAMETER**

60mm

## PRODUCT SERIES

Sottile +

## **WELS RATING**

6 STAR 4 LPM

## WARRANTIES

15 Years

## **DESCRIPTION**

WELS Registration no.T43387

# **CERTIFICATIONS**