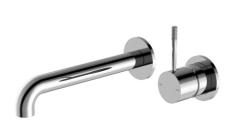

# **SOTTILE +** WALL BASIN MIXER KNURLED LEVER W/UP LEVER 160MM SPOUT

## INSTALLATION TYPE

Wall Mounted