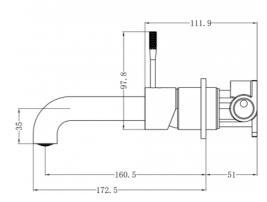

# **SOTTILE +** WALL BASIN MIXER KNURLED LEVER W/UP LEVER 160MM SPOUT

# **DETAILS**

# PRODUCT CODE

ST+WBMIU160 & UIWBWSSBMU

#### **DIMENSIONS**

172.5mm

## INCLUSIONS

Fixing Kit & In Wall Body

## INSTALLATION TYPE

Wall Mounted

## MATERIAL

304 Grade Stainless Steel

# **FINISHES**

Polished Stainless Steel (PSS) Satin Black (SBL) Satin Antique Bronze (SABZ) Satin Stainless Steel (SSS) Gun Metal (GM) Satin Gold (SG)

## **OVERALL DIAMETER**

60mm

## PRODUCT SERIES

Sottile +

## **WELS RATING**

6 STAR 4 LPM

## WARRANTIES

15 Years

## **DESCRIPTION**

WELS Registration no.T43387

# **CERTIFICATIONS**