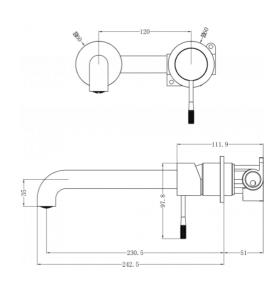

# NOVAS



## **SOTTILE + WALL BASIN MIXER KNURLED LEVER 230MM SPOUT**

## **DETAILS**

## PRODUCT CODE

ST+WBMI230 & UIWBWSSBM

## **DIMENSIONS**

242.5mm

#### INCLUSIONS

Fixing Kit & In Wall Body

## **INSTALLATION TYPE**

Wall Mounted

## MATERIAL

304 Grade Stainless Steel

## **FINISHES**

Polished Stainless Steel (PSS) Satin Black (SBL) Satin Antique Bronze (SABZ) Satin Stainless Steel (SSS) Gun Metal (GM) Satin Gold (SG)

## **OVERALL DIAMETER**

60mm

## PRODUCT SERIES

Sottile +

#### **WELS RATING**

6 STAR 4 LPM

## WARRANTIES

15 Years

## DESCRIPTION

WELS Registration no.T43388

## CERTIFICATIONS