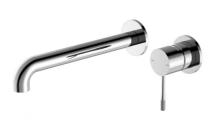

## **SOTTILE + WALL BASIN MIXER KNURLED LEVER 230MM SPOUT**

## PRODUCT CODE

ST+WBMI230 & UIWBWSSBM

## **INSTALLATION TYPE**

Wall Mounted

## MATERIAL

304 Grade Stainless Steel

## **OVERALL DIAMETER**

60mm