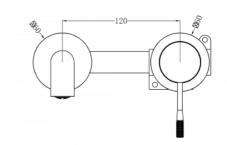

# **SOTTILE + WALL BASIN MIXER KNURLED LEVER 160MM SPOUT**

## **DETAILS**

### PRODUCT CODE

ST+WBMI160 & UIWBWSSBM

#### **DIMENSIONS**

172.5mm

#### INCLUSIONS

Fixing Kit & In Wall Body

### **INSTALLATION TYPE**

Wall Mounted

### MATERIAL

304 Grade Stainless Steel

# **FINISHES**

Polished Stainless Steel (PSS) Satin Black (SBL) Satin Antique Bronze (SABZ) Satin Stainless Steel (SSS) Gun Metal (GM) Satin Gold (SG)

### **OVERALL DIAMETER**

60mm

### PRODUCT SERIES

Sottile +

#### **WELS RATING**

6 STAR 4 LPM

### WARRANTIES

15 Years

### DESCRIPTION

WELS Registration no.T43387

# CERTIFICATIONS