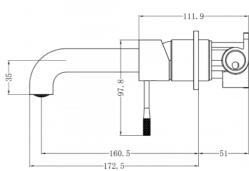

# **SOTTILE + WALL BASIN MIXER KNURLED LEVER 160MM SPOUT**

## **DETAILS**

### PRODUCT CODE

ST+WBMI160 & UIWBWSSBM

#### **DIMENSIONS**

172.5mm

#### INCLUSIONS

Fixing Kit & In Wall Body

### **INSTALLATION TYPE**

Wall Mounted

### MATERIAL

304 Grade Stainless Steel

# **FINISHES**

Polished Stainless Steel (PSS) Satin Black (SBL) Satin Antique Bronze (SABZ) Satin Stainless Steel (SSS) Gun Metal (GM) Satin Gold (SG)

### **OVERALL DIAMETER**

60mm

### PRODUCT SERIES

Sottile +

#### **WELS RATING**

6 STAR 4 LPM

### WARRANTIES

15 Years

### DESCRIPTION

WELS Registration no.T43387

# CERTIFICATIONS