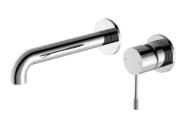

# **SOTTILE + WALL BASIN MIXER KNURLED LEVER 160MM SPOUT**

### **INSTALLATION TYPE**

Wall Mounted

### MATERIAL

304 Grade Stainless Steel

### **OVERALL DIAMETER**

60mm