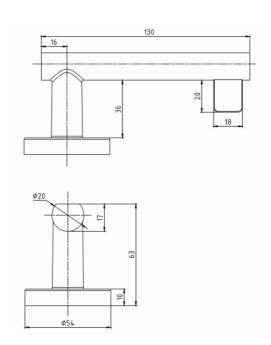

## **DETAILS**

PRODUCT CODE

PR01105

DOOR THICKNESS

Suits 32-50mm Doors

FIXING

Concealed 38mm-41mm horizontal bolt through fixing

3

304 Grade Stainless Steel

**OVERALL DIAMETER** 

54mm

**OVERALL THICKNESS** 

10mm

PRODUCT SERIES

Prime

WARRANTIES