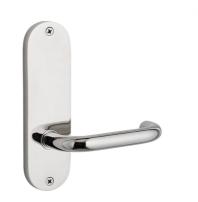

## S ROUND END PLATE DOOR FURNITURE PLATE PLAIN 50 LEVER

#### DETAILS

PRODUCT CODE S0650SSS

**DIMENSIONS** 165mm x 46mm

**DOOR THICKNESS** Suits 32-50mm Doors

**FIXING** Visible

**HANDING** Non-Handed