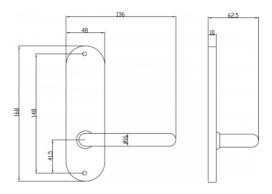

#### DETAILS

PRODUCT CODE S0650SSS

**DIMENSIONS** 165mm x 46mm

**DOOR THICKNESS** Suits 32-50mm Doors

**FIXING** Visible

**HANDING** Non-Handed

OVERALL THICKNESS 11.5mm

**PRODUCT SERIES** S Round End Plate Door Furniture

WARRANTIES 25 Years Mechanical

NOTES Product code identifies SSS finish