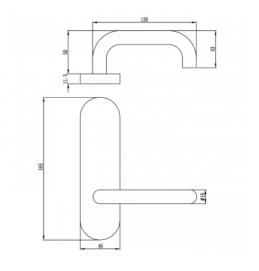

#### DETAILS

PRODUCT CODE S0550SSS

**DIMENSIONS** 165mm x 46mm

**DOOR THICKNESS** Suits 32-50mm Doors

FIXING Concealed

**HANDING** Non-Handed

OVERALL THICKNESS 11.5mm

**PRODUCT SERIES** S Round End Plate Door Furniture

WARRANTIES 25 Years Mechanical

**NOTES** Product code identifies SSS finish