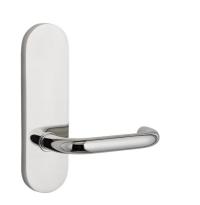

#### DETAILS

PRODUCT CODE S0550SSS

**DIMENSIONS** 165mm x 46mm

**DOOR THICKNESS** Suits 32-50mm Doors

FIXING Concealed

**HANDING** Non-Handed