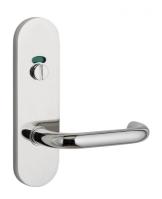

# S ROUND END PLATE DOOR FURNITURE PLATE INDICATING EMERGENCY RELEASE 50 LEVER

## **DETAILS**

PRODUCT CODE S04I50SSS

**DIMENSIONS** 165mm x 46mm

DOOR THICKNESS

Suits 32-50mm Doors

FIXING

Concealed

**HANDING** 

Non-Handed