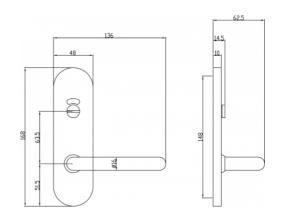

## **DETAILS**

PRODUCT CODE S04I50SSS

**DIMENSIONS** 165mm x 46mm

DOOR THICKNESS

Suits 32-50mm Doors

FIXING

Concealed

**HANDING** 

## MATERIAL

304 Grade Stainless Steel

**OVERALL THICKNESS** 

11.5mm