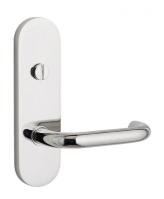

## S ROUND END PLATE DOOR FURNITURE PLATE EMERGENCY RELEASE 50 LEVER

## **DETAILS**

PRODUCT CODE S0450SSS

DIMENSIONS

165mm x 46mm

DOOR THICKNESS

Suits 32-50mm Doors

FIXING

Concealed

**HANDING** 

Non-Handed