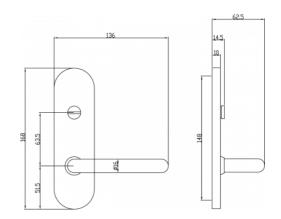

## **DETAILS**

PRODUCT CODE S0450SSS

DIMENSIONS

165mm x 46mm

DOOR THICKNESS

Suits 32-50mm Doors

FIXING

Concealed

MATERIAL

304 Grade Stainless Steel

**OVERALL THICKNESS** 

11.5mm

PRODUCT SERIES

S Round End Plate Door Furniture

WARRANTIES

25 Years Mechanical