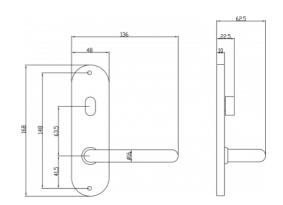

## **DETAILS**

PRODUCT CODE

S0350SSS

**DIMENSIONS** 165mm x 46mm

DOOR THICKNESS

Suits 32-50mm Doors

FIXING

Visible

304 Grade Stainless Steel

**OVERALL THICKNESS** 

11.5mm

PRODUCT SERIES

S Round End Plate Door Furniture

WARRANTIES

25 Years Mechanical

NOTES