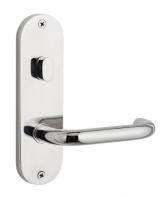

## S ROUND END PLATE DOOR FURNITURE PLATE TURNSNIB 50 LEVER

## **DETAILS**

PRODUCT CODE

S0350SSS

**DIMENSIONS** 165mm x 46mm

DOOR THICKNESS

Suits 32-50mm Doors

FIXING

Visible

**HANDING** 

Non-Handed

## **FINISHES**

Satin Gold (SG)
Polished Gold (PGL)

Polished Stainless Steel (PSS) Satin Black (SBL) Satin Antique Bronze (SABZ) Satin Antique Brass (SAB) Satin Stainless Steel (SSS) Gun Metal (GM) Satin Nickel (SN) MATERIAL

304 Grade Stainless Steel

**OVERALL THICKNESS** 

11.5mm

PRODUCT SERIES

S Round End Plate Door Furniture

WARRANTIES

25 Years Mechanical

NOTES