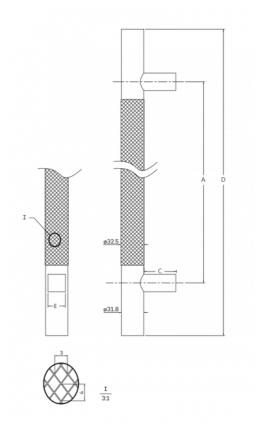

## **PRODUCT CODE** 61019B26032

DIMENSIONS A-600mm, B-32mm, C-45mm, D-750mm, E-25

DOOR THICKNESS Glass Max 15mm - Timber/Metal Max 55mm

#### FIXING

Back to Back or Single Fixing to Suit Timber or Glass Doors

MATERIAL 304 Grade Stainless Steel

### FINISHES

Polished Stainless Steel (PSS) Satin Black (SBL) Satin Antique Bronze (SABZ) **OVERALL DIAMETER** 32mm

**PRODUCT SERIES** Straight Round Pull Handle

WARRANTIES 25 Years

DESCRIPTION Straight Pull with 25mm Diameter Straight Standoffs