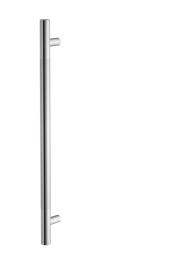

## **STRAIGHT ROUND PULL HANDLE** 61019B26032 ENTRANCE HANDLE (OA) 750MM X 32MM

## **PRODUCT CODE** 61019B26032

DIMENSIONS A-600mm, B-32mm, C-45mm, D-750mm, E-25

DOOR THICKNESS Glass Max 15mm - Timber/Metal Max 55mm

### FINISHES

Polished Stainless Steel (PSS) Satin Black (SBL) Satin Antique Bronze (SABZ) **OVERALL DIAMETER** 32mm

**PRODUCT SERIES** Straight Round Pull Handle

WARRANTIES 25 Years

DESCRIPTION Straight Pull with 25mm Diameter Straight Standoffs