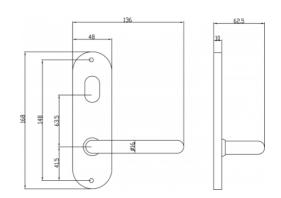

## **DETAILS**

PRODUCT CODE S0250SSS

DIMENSIONS

165mm x 46mm

DOOR THICKNESS

Suits 32-50mm Doors

FIXING

Visible

#### **OVERALL THICKNESS**

11.5mm