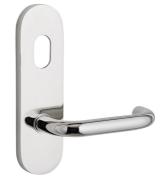

#### DETAILS

PRODUCT CODE S0150SSS

**DIMENSIONS** 165mm x 46mm

**DOOR THICKNESS** Suits 32-50mm Doors

FIXING Concealed

HANDING Non-Handed

## FINISHES

Polished Stainless Steel (PSS) Satin Black (SBL) Satin Antique Bronze (SABZ) Satin Antique Brass (SAB) Satin Stainless Steel (SSS) Gun Metal (GM) Satin Nickel (SN) Satin Gold (SG) Polished Gold (PGL) MATERIAL 304 Grade Stainless Steel