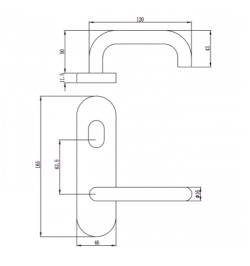

#### DETAILS

PRODUCT CODE S0150SSS

**DIMENSIONS** 165mm x 46mm

**DOOR THICKNESS** Suits 32-50mm Doors

FIXING Concealed

HANDING Non-Handed

OVERALL THICKNESS 11.5mm

**PRODUCT SERIES** S Round End Plate Door Furniture

WARRANTIES 25 Years Mechanical

NOTES Product code identifies SSS finish