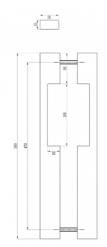

## **EDGE PULL HANDLE** 61038 ENTRANCE HANDLE (OA) 500MM X 30MM X 15MM

**DETAILS** 

PRODUCT CODE 61038500SSS

**DIMENSIONS** 500mm x 30mm

DOOR THICKNESS

Glass Max 15mm - Timber/Metal Max 55mm

**FIXING** 

Back to Back or Single Fixing to Suit Timber or Glass Doors