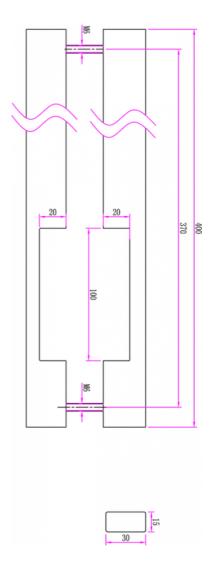

## EDGE PULL HANDLE 61038 ENTRANCE HANDLE (OA) 400MM X 30MM X 15MM

## **DETAILS**

PRODUCT CODE 61038400SSS

**DIMENSIONS** 400mm x 30mm

DOOR THICKNESS

Glass Max 15mm - Timber/Metal

Max 55mm

**FIXING** 

Back to Back or Single Fixing to Suit

15mm

PRODUCT SERIES

Edge Pull Handle

WARRANTIES

25 Years Mechanical

DESCRIPTION

With Cut Out

Product code identifies as BTB SSS