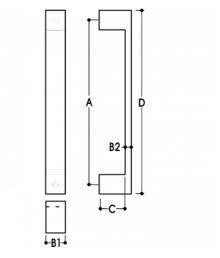

#### PRODUCT CODE 6102790SSS

DIMENSIONS A-900mm, B1-25mm, B2-12mm, C-35mm, D-925mm x 25mm

**DOOR THICKNESS** Glass Max 15mm - Timber/Metal Max 55mm

FIXING Back to Back or Single Fixing to Suit Timber or Glass Doors