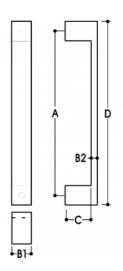

## **DETAILS**

PRODUCT CODE

6102775SSS

**DIMENSIONS** 

A-750mm, B1-25mm, B2-12mm, C-35mm, D-775mm x 25mm

DOOR THICKNESS

Glass Max 15mm - Timber/Metal Max 55mm

**FIXING** 