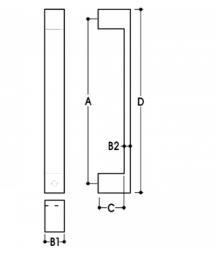

#### PRODUCT CODE 6102760SSS

DIMENSIONS A-600mm, B1-25mm, B2-12mm, C-35mm, D-625mm x 25mm

**DOOR THICKNESS** Glass Max 15mm - Timber/Metal Max 55mm

FIXING Back to Back or Single Fixing to Suit Timber or Glass Doors